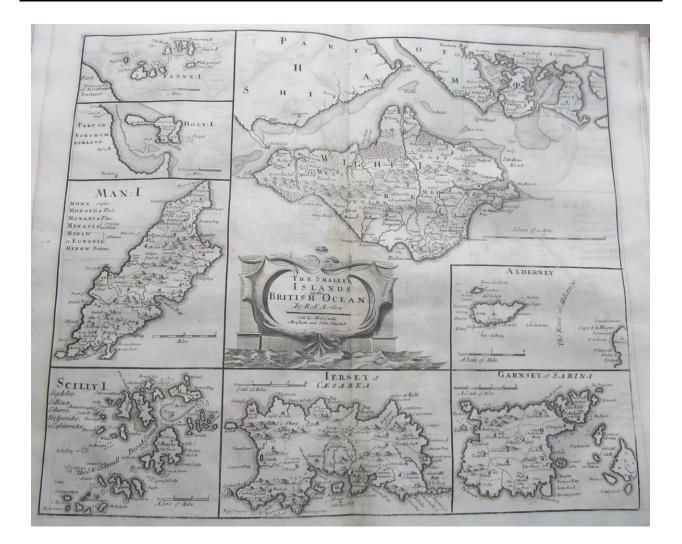

Payment by PayPal, bank transfer (BACs) or cheque.

If you no longer wish to receive catalogues, please do contact us and we will remove you from our mailing list.

| 1. BEDFORDSHIRE.           | £50                    |
|----------------------------|------------------------|
| 2. BARKSHIRE [BERKSHIRE].  | £50                    |
| 3. BUCKINGHAMSHIRE.        | £50                    |
| 4. CHESHIRE.               | £60                    |
| 5. CORNWALL.               | £60                    |
| 6. DEVONSHIRE.             | £60                    |
| 7. DORSETSHIRE.            | £60                    |
| 8. DURHAM.                 | £50                    |
| 9. ESSEX.                  | £75 [See last image]   |
| 10.GLOUCESTERSHIRE.        | £50                    |
| 11.HAMPSHIRE.              | £50                    |
| 12.HEREFORDSHIRE.          | £50                    |
| 13.HUNTINGTONSHIRE.        | £50                    |
| 14.ISLANDS OF BRITAIN.     | £100 [See first image] |
| 15.KINGDOM OF IRELAND.     | £100                   |
| 16.LANCASHIRE.             | £65                    |
| 17.LEICESTERSHIRE.         | £60                    |
| 18.NEW MAP OF SCOTLAND.    | £75                    |
| 19.NORFOLK.                | £65                    |
| 20.NOTTINGHAMSHIRE.        | £50                    |
| 21.NORTHAMPTONSHIRE.       | £50                    |
| 22.NORTH PART OF SCOTLAND. | £75                    |
| 23.NORTHUMBERLAND.         | £50                    |
| 24.NORTH WALES.            | £50                    |
|                            |                        |