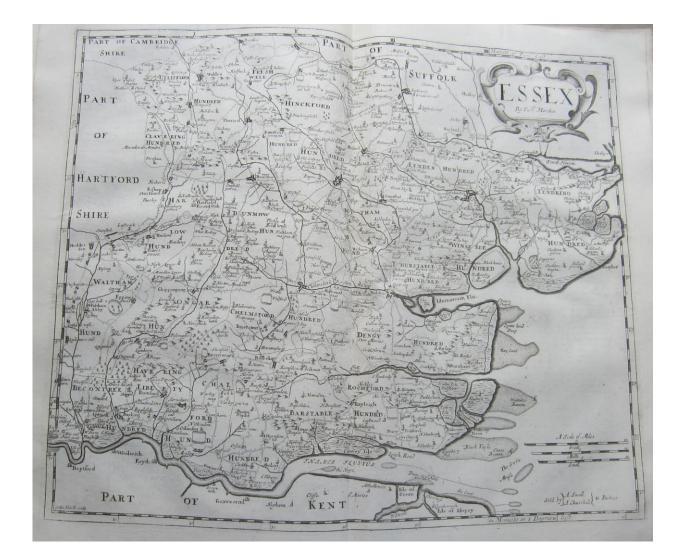

Payment by PayPal, bank transfer (BACs) or cheque.

If you no longer wish to receive catalogues, please do contact us and we will remove you from our mailing list.

| 1. BEDFORDSHIRE.           | £50                    |
|----------------------------|------------------------|
| 2. BARKSHIRE [BERKSHIRE].  | £50                    |
| 3. BUCKINGHAMSHIRE.        | £50                    |
| 4. CHESHIRE.               | £60                    |
| 5. CORNWALL.               | £60                    |
| 6. DEVONSHIRE.             | £60                    |
| 7. DORSETSHIRE.            | £60                    |
| 8. DURHAM.                 | £50                    |
| 9. ESSEX.                  | £75 [See last image]   |
| 10.GLOUCESTERSHIRE.        | £50                    |
| 11.HAMPSHIRE.              | £50                    |
| 12.HEREFORDSHIRE.          | £50                    |
| 13.HUNTINGTONSHIRE.        | £50                    |
| 14.ISLANDS OF BRITAIN.     | £100 [See first image] |
| 15.KINGDOM OF IRELAND.     | £100                   |
| 16.LANCASHIRE.             | £65                    |
| 17.LEICESTERSHIRE.         | £60                    |
| 18.NEW MAP OF SCOTLAND.    | £75                    |
| 19.NORFOLK.                | £65                    |
| 20.NOTTINGHAMSHIRE.        | £50                    |
| 21.NORTHAMPTONSHIRE.       | £50                    |
| 22.NORTH PART OF SCOTLAND. | £75                    |
| 23.NORTHUMBERLAND.         | £50                    |
| 24.NORTH WALES.            | £50                    |
|                            |                        |